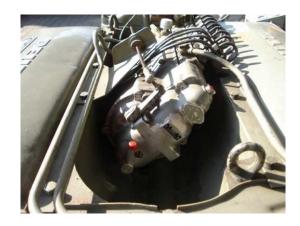

## Stand By Gen Set with Deutz Engine A 8 L 714 / 95 kVA

| Generating Set:           | stationary            | Gen Set:             | baseframe          |
|---------------------------|-----------------------|----------------------|--------------------|
| Technical Data Engine:    |                       |                      |                    |
| Engine Manufacturer:      | Deutz                 | Engine Type:         | A 8 L 714          |
| Engine No.:               | 2950 128 - 35         | Engine Power:        | 115 PS             |
| Cooling:                  | air-cooled            | Starting:            | electrical         |
| Rotation:                 | 1500 rpm              | Fuel:                | heating oil EN 590 |
| Technical Data Generator: |                       |                      |                    |
| Generator Manufacturer:   | Piller                | Gen Set:             | NSykd 4-923        |
| Gen No.:                  | 805 902               | Gen Power:           | 95 kVA             |
| Voltage:                  | 400 / 231 Volt        | Power Factor:        | cos phi 0,8        |
| Rotation:                 | 1500 rpm              |                      |                    |
| Control Unit:             |                       |                      |                    |
| Setup:                    | wired on terminalbock | Functions:           |                    |
| Switch:                   |                       | Delivery:            |                    |
| Width ca. mm:             |                       | Depth ca. mm:        |                    |
| Height ca. mm:            |                       |                      |                    |
| Tank                      |                       |                      |                    |
| Setup:                    |                       |                      |                    |
| Width ca. mm:             |                       | Height ca. mm:       |                    |
| Depth ca. mm:             |                       | Capacity / Litre:    |                    |
| Dimensions of unit:       |                       |                      |                    |
| Length ca. mm:            | 3.000                 | Height ca. mm:       | 1.100              |
| Width ca. mm:             | 1.100                 | Weigth ca. KG:       | 2.280              |
| Usage:                    |                       |                      |                    |
| State:                    | to overhaul           | year of manufacture: | sold               |
| time of delivery:         | ex work               | Price plus VAT in �: | on request:        |
| Operating Hours:          | 330                   |                      |                    |
| Location:                 | Verl - Germany        |                      |                    |
| Stock No:                 |                       | Reserved:            |                    |
|                           |                       |                      |                    |
|                           |                       |                      |                    |
| Delivery Contents:        |                       |                      |                    |

Product Images