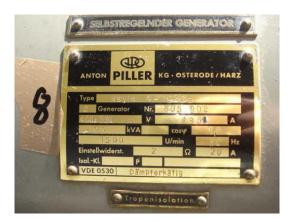

## Stand By Gen Set with Deutz Engine A 8 L 714 / 95 kVA

| Generating Set:           | stationary            | Gen Set:             | baseframe          |
|---------------------------|-----------------------|----------------------|--------------------|
| Technical Data Engine:    |                       |                      |                    |
| Engine Manufacturer:      | Deutz                 | Engine Type:         | A 8 L 714          |
| Engine No.:               | 2950 128 - 35         | Engine Power:        | 115 PS             |
| Cooling:                  | air-cooled            | Starting:            | electrical         |
| Rotation:                 | 1500 rpm              | Fuel:                | heating oil EN 590 |
| Technical Data Generator: |                       |                      |                    |
| Generator Manufacturer:   | Piller                | Gen Set:             | NSykd 4-923        |
| Gen No.:                  | 805 902               | Gen Power:           | 95 kVA             |
| Voltage:                  | 400 / 231 Volt        | Power Factor:        | cos phi 0,8        |
| Rotation:                 | 1500 rpm              |                      |                    |
| Control Unit:             |                       |                      |                    |
| Setup:                    | wired on terminalbock | Functions:           |                    |
| Switch:                   |                       | Delivery:            |                    |
| Width ca. mm:             |                       | Depth ca. mm:        |                    |
| Height ca. mm:            |                       |                      |                    |
| Tank                      |                       |                      |                    |
| Setup:                    |                       |                      |                    |
| Width ca. mm:             |                       | Height ca. mm:       |                    |
| Depth ca. mm:             |                       | Capacity / Litre:    |                    |
| Dimensions of unit:       |                       |                      |                    |
| Length ca. mm:            | 3.000                 | Height ca. mm:       | 1.100              |
| Width ca. mm:             | 1.100                 | Weigth ca. KG:       | 2.280              |
| Usage:                    |                       |                      |                    |
| State:                    | to overhaul           | year of manufacture: | sold               |
| time of delivery:         | ex work               | Price plus VAT in �: | on request:        |
| Operating Hours:          | 330                   |                      |                    |
| Location:                 | Verl - Germany        |                      |                    |
| Stock No:                 |                       | Reserved:            |                    |
|                           |                       |                      |                    |
|                           |                       |                      |                    |
| Delivery Contents:        |                       |                      |                    |