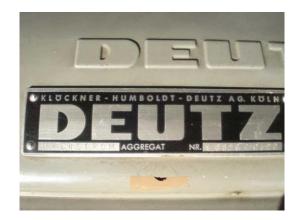

## Stand By Gen Set with Deutz Engine A 8 L 714 / 95 kVA

| Generating Set:           | stationary            | Gen Set:             | baseframe          |
|---------------------------|-----------------------|----------------------|--------------------|
| Technical Data Engine:    |                       |                      |                    |
| Engine Manufacturer:      | Deutz                 | Engine Type:         | A 8 L 714          |
| Engine No.:               | 2950 128 - 35         | Engine Power:        | 115 PS             |
| Cooling:                  | air-cooled            | Starting:            | electrical         |
| Rotation:                 | 1500 rpm              | Fuel:                | heating oil EN 590 |
| Technical Data Generator: |                       |                      |                    |
| Generator Manufacturer:   | Piller                | Gen Set:             | NSykd 4-923        |
| Gen No.:                  | 805 902               | Gen Power:           | 95 kVA             |
| Voltage:                  | 400 / 231 Volt        | Power Factor:        | cos phi 0,8        |
| Rotation:                 | 1500 rpm              |                      |                    |
| Control Unit:             |                       |                      |                    |
| Setup:                    | wired on terminalbock | Functions:           |                    |
| Switch:                   |                       | Delivery:            |                    |
| Width ca. mm:             |                       | Depth ca. mm:        |                    |
| Height ca. mm:            |                       |                      |                    |
| Tank                      |                       |                      |                    |
| Setup:                    |                       |                      |                    |
| Width ca. mm:             |                       | Height ca. mm:       |                    |
| Depth ca. mm:             |                       | Capacity / Litre:    |                    |
| Dimensions of unit:       |                       |                      |                    |
| Length ca. mm:            | 3.000                 | Height ca. mm:       | 1.100              |
| Width ca. mm:             | 1.100                 | Weigth ca. KG:       | 2.280              |
| Usage:                    |                       |                      |                    |
| State:                    | to overhaul           | year of manufacture: | sold               |
| time of delivery:         | ex work               | Price plus VAT in �: | on request:        |
| Operating Hours:          | 330                   |                      |                    |
| Location:                 | Verl - Germany        |                      |                    |
| Stock No:                 |                       | Reserved:            |                    |
|                           |                       |                      |                    |
|                           |                       |                      |                    |
| Delivery Contents:        |                       |                      |                    |