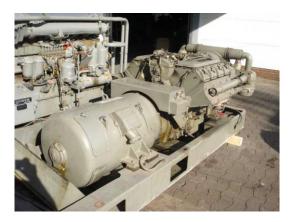

## Stand By Gen Set with Deutz Engine A 8 L 714 / 95 kVA

| Generating Set:           | stationary            | Gen Set:             | baseframe          |
|---------------------------|-----------------------|----------------------|--------------------|
| Technical Data Engine:    |                       |                      |                    |
| Engine Manufacturer:      | Deutz                 | Engine Type:         | A 8 L 714          |
| Engine No.:               | 2950 128 - 35         | Engine Power:        | 115 PS             |
| Cooling:                  | air-cooled            | Starting:            | electrical         |
| Rotation:                 | 1500 rpm              | Fuel:                | heating oil EN 590 |
| Technical Data Generator: |                       |                      |                    |
| Generator Manufacturer:   | Piller                | Gen Set:             | NSykd 4-923        |
| Gen No.:                  | 805 902               | Gen Power:           | 95 kVA             |
| Voltage:                  | 400 / 231 Volt        | Power Factor:        | cos phi 0,8        |
| Rotation:                 | 1500 rpm              |                      |                    |
| Control Unit:             |                       |                      |                    |
| Setup:                    | wired on terminalbock | Functions:           |                    |
| Switch:                   |                       | Delivery:            |                    |
| Width ca. mm:             |                       | Depth ca. mm:        |                    |
| Height ca. mm:            |                       |                      |                    |
| Tank                      |                       |                      |                    |
| Setup:                    |                       |                      |                    |
| Width ca. mm:             |                       | Height ca. mm:       |                    |
| Depth ca. mm:             |                       | Capacity / Litre:    |                    |
| Dimensions of unit:       |                       |                      |                    |
| Length ca. mm:            | 3.000                 | Height ca. mm:       | 1.100              |
| Width ca. mm:             | 1.100                 | Weigth ca. KG:       | 2.280              |
| Usage:                    |                       |                      |                    |
| State:                    | to overhaul           | year of manufacture: | sold               |
| time of delivery:         | ex work               | Price plus VAT in �: | on request:        |
| Operating Hours:          | 330                   |                      |                    |
| Location:                 | Verl - Germany        |                      |                    |
| Stock No:                 |                       | Reserved:            |                    |
|                           |                       |                      |                    |
|                           |                       |                      |                    |
| Delivery Contents:        |                       |                      |                    |