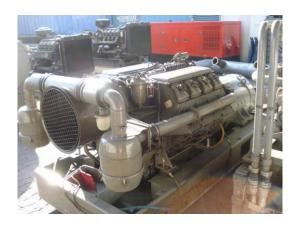

## Stand By Gen Set with Deutz Engine A 8 L 714 / 95 kVA

| Generating Set:           | stationary            | Gen Set:             | baseframe          |
|---------------------------|-----------------------|----------------------|--------------------|
| Technical Data Engine:    |                       |                      |                    |
| Engine Manufacturer:      | Deutz                 | Engine Type:         | A 8 L 714          |
| Engine No.:               | 2950 128 - 35         | Engine Power:        | 115 PS             |
| Cooling:                  | air-cooled            | Starting:            | electrical         |
| Rotation:                 | 1500 rpm              | Fuel:                | heating oil EN 590 |
| Technical Data Generator: |                       |                      |                    |
| Generator Manufacturer:   | Piller                | Gen Set:             | NSykd 4-923        |
| Gen No.:                  | 805 902               | Gen Power:           | 95 kVA             |
| Voltage:                  | 400 / 231 Volt        | Power Factor:        | cos phi 0,8        |
| Rotation:                 | 1500 rpm              |                      |                    |
| Control Unit:             |                       |                      |                    |
| Setup:                    | wired on terminalbock | Functions:           |                    |
| Switch:                   |                       | Delivery:            |                    |
| Width ca. mm:             |                       | Depth ca. mm:        |                    |
| Height ca. mm:            |                       |                      |                    |
| Tank                      |                       |                      |                    |
| Setup:                    |                       |                      |                    |
| Width ca. mm:             |                       | Height ca. mm:       |                    |
| Depth ca. mm:             |                       | Capacity / Litre:    |                    |
| Dimensions of unit:       |                       |                      |                    |
| Length ca. mm:            | 3.000                 | Height ca. mm:       | 1.100              |
| Width ca. mm:             | 1.100                 | Weigth ca. KG:       | 2.280              |
| Usage:                    |                       |                      |                    |
| State:                    | to overhaul           | year of manufacture: | sold               |
| time of delivery:         | ex work               | Price plus VAT in �: | on request:        |
| Operating Hours:          | 330                   |                      |                    |
| Location:                 | Verl - Germany        |                      |                    |
| Stock No:                 |                       | Reserved:            |                    |
|                           |                       |                      |                    |
|                           |                       |                      |                    |
| Delivery Contents:        |                       |                      |                    |

Product Images