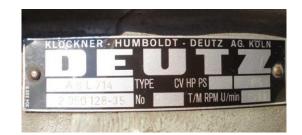

## Stand By Gen Set with Deutz Engine A 8 L 714 / 95 kVA

| Generating Set:           | stationary            | Gen Set:             | baseframe          |
|---------------------------|-----------------------|----------------------|--------------------|
| Technical Data Engine:    |                       |                      |                    |
| Engine Manufacturer:      | Deutz                 | Engine Type:         | A 8 L 714          |
| Engine No.:               | 2950 128 - 35         | Engine Power:        | 115 PS             |
| Cooling:                  | air-cooled            | Starting:            | electrical         |
| Rotation:                 | 1500 rpm              | Fuel:                | heating oil EN 590 |
| Technical Data Generator: |                       |                      |                    |
| Generator Manufacturer:   | Piller                | Gen Set:             | NSykd 4-923        |
| Gen No.:                  | 805 902               | Gen Power:           | 95 kVA             |
| Voltage:                  | 400 / 231 Volt        | Power Factor:        | cos phi 0,8        |
| Rotation:                 | 1500 rpm              |                      |                    |
| Control Unit:             |                       |                      |                    |
| Setup:                    | wired on terminalbock | Functions:           |                    |
| Switch:                   |                       | Delivery:            |                    |
| Width ca. mm:             |                       | Depth ca. mm:        |                    |
| Height ca. mm:            |                       |                      |                    |
| Tank                      |                       |                      |                    |
| Setup:                    |                       |                      |                    |
| Width ca. mm:             |                       | Height ca. mm:       |                    |
| Depth ca. mm:             |                       | Capacity / Litre:    |                    |
| Dimensions of unit:       |                       |                      |                    |
| Length ca. mm:            | 3.000                 | Height ca. mm:       | 1.100              |
| Width ca. mm:             | 1.100                 | Weigth ca. KG:       | 2.280              |
| Usage:                    |                       |                      |                    |
| State:                    | to overhaul           | year of manufacture: | sold               |
| time of delivery:         | ex work               | Price plus VAT in �: | on request:        |
| Operating Hours:          | 330                   |                      |                    |
| Location:                 | Verl - Germany        |                      |                    |
| Stock No:                 |                       | Reserved:            |                    |
|                           |                       |                      |                    |
|                           |                       |                      |                    |
| Delivery Contents:        |                       |                      |                    |