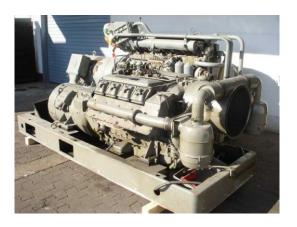

## Stand By Gen Set with Deutz Engine A 8 L 714 / 95 kVA

| Generating Set:           | stationary            | Gen Set:             | baseframe          |
|---------------------------|-----------------------|----------------------|--------------------|
| Technical Data Engine:    |                       |                      |                    |
| Engine Manufacturer:      | Deutz                 | Engine Type:         | A 8 L 714          |
| Engine No.:               | 2950 128 - 35         | Engine Power:        | 115 PS             |
| Cooling:                  | air-cooled            | Starting:            | electrical         |
| Rotation:                 | 1500 rpm              | Fuel:                | heating oil EN 590 |
| Technical Data Generator: |                       |                      |                    |
| Generator Manufacturer:   | Piller                | Gen Set:             | NSykd 4-923        |
| Gen No.:                  | 805 902               | Gen Power:           | 95 kVA             |
| Voltage:                  | 400 / 231 Volt        | Power Factor:        | cos phi 0,8        |
| Rotation:                 | 1500 rpm              |                      |                    |
| Control Unit:             |                       |                      |                    |
| Setup:                    | wired on terminalbock | Functions:           |                    |
| Switch:                   |                       | Delivery:            |                    |
| Width ca. mm:             |                       | Depth ca. mm:        |                    |
| Height ca. mm:            |                       |                      |                    |
| Tank                      |                       |                      |                    |
| Setup:                    |                       |                      |                    |
| Width ca. mm:             |                       | Height ca. mm:       |                    |
| Depth ca. mm:             |                       | Capacity / Litre:    |                    |
| Dimensions of unit:       |                       |                      |                    |
| Length ca. mm:            | 3.000                 | Height ca. mm:       | 1.100              |
| Width ca. mm:             | 1.100                 | Weigth ca. KG:       | 2.280              |
| Usage:                    |                       |                      |                    |
| State:                    | to overhaul           | year of manufacture: | sold               |
| time of delivery:         | ex work               | Price plus VAT in �: | on request:        |
| Operating Hours:          | 330                   |                      |                    |
| Location:                 | Verl - Germany        |                      |                    |
| Stock No:                 |                       | Reserved:            |                    |
|                           |                       |                      |                    |
|                           |                       |                      |                    |
| Delivery Contents:        |                       |                      |                    |